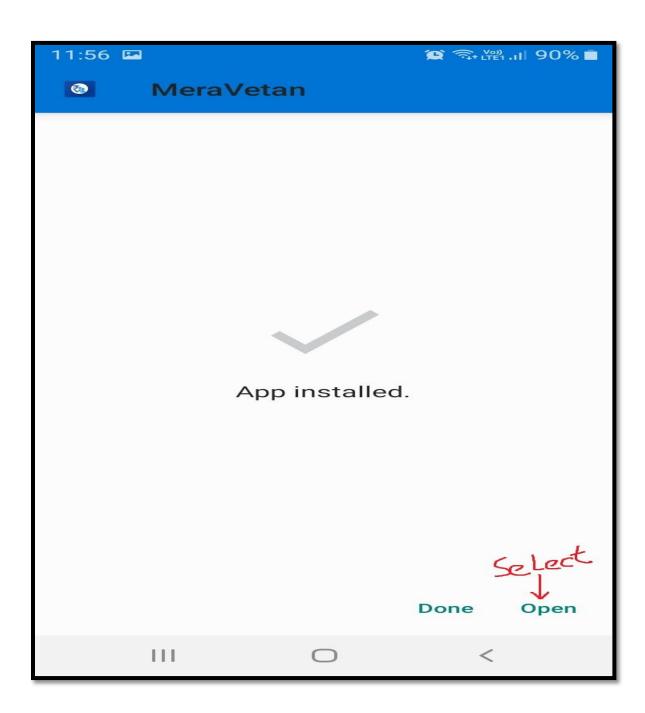

# **Procedure to Install PaySys Mobile App (Mera Vetan)**

Note: - 1) If the employee does not know his/her CPIS id, confirm it from your DDO.

- 2) Date of Birth format is DD/MM/YYYY
- 3) NPS employee should enter NPS number. Will view both GPF and NPS subscriptions.