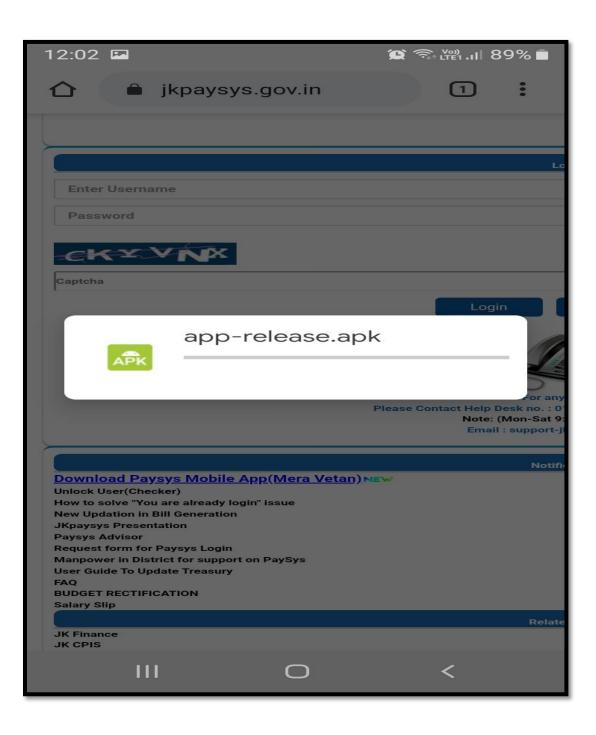

# **Procedure to Install PaySys Mobile App (Mera Vetan)**

Note: - 1) If the employee does not know his/her CPIS id, confirm it from your DDO.

- 2) Date of Birth format is DD/MM/YYYY
- 3) NPS employee should enter NPS number. Will view both GPF and NPS subscriptions.