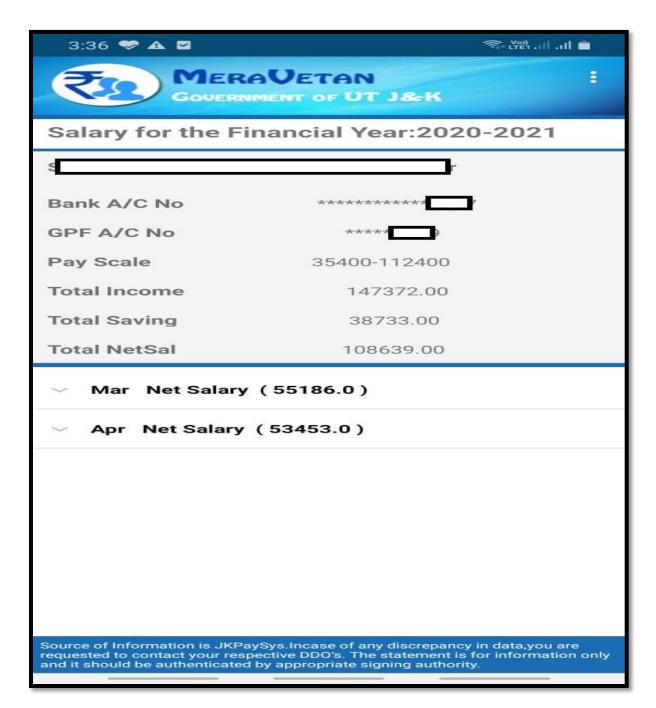

Source of Information is JKPaySys.Incase of any discrepancy in data, you are requested to contact your respective DDO's. The statement is for information only and it should be authenticated by appropriate signing authority.