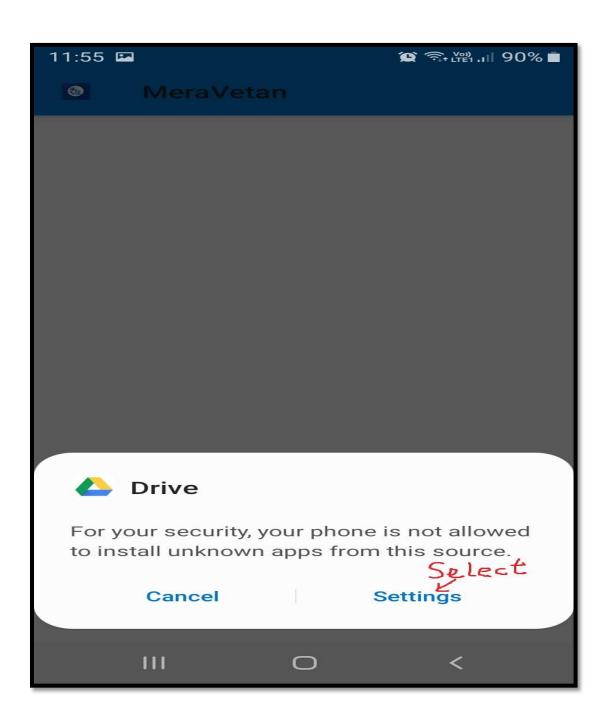

# **Procedure to Install PaySys Mobile App (Mera Vetan)**

Note: - 1) If the employee does not know his/her CPIS id, confirm it from your DDO.

- 2) Date of Birth format is DD/MM/YYYY
- 3) NPS employee should enter NPS number. Will view both GPF and NPS subscriptions.