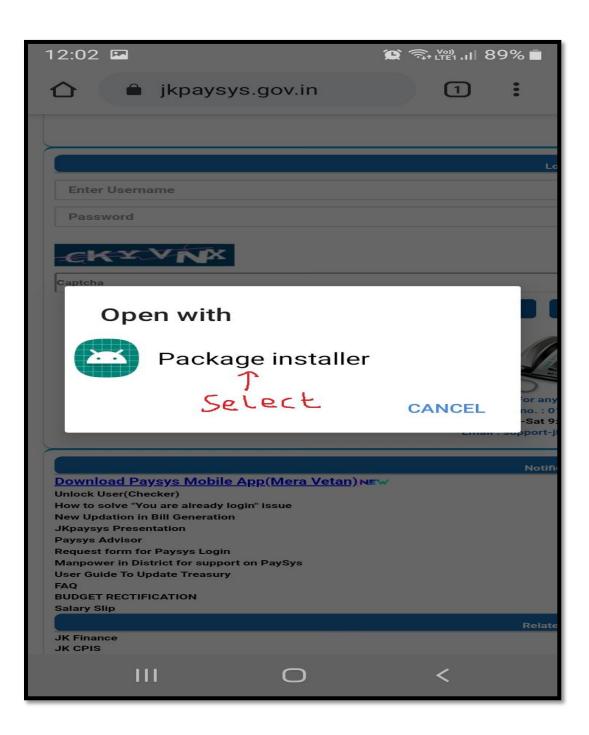

# **Procedure to Install PaySys Mobile App (Mera Vetan)**

Note: - 1) If the employee does not know his/her CPIS id, confirm it from your DDO.

- 2) Date of Birth format is DD/MM/YYYY
- 3) NPS employee should enter NPS number. Will view both GPF and NPS subscriptions.