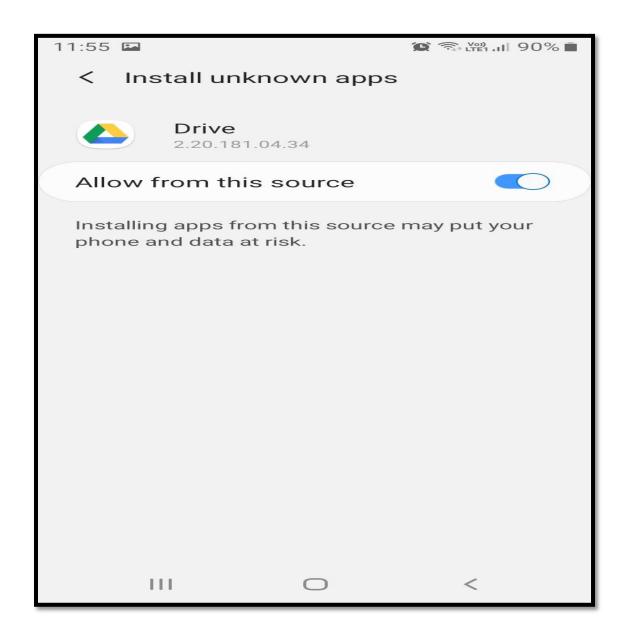

# **Procedure to Install PaySys Mobile App (Mera Vetan)**

Note: - 1) If the employee does not know his/her CPIS id, confirm it from your DDO.

- 2) Date of Birth format is DD/MM/YYYY
- 3) NPS employee should enter NPS number. Will view both GPF and NPS subscriptions.