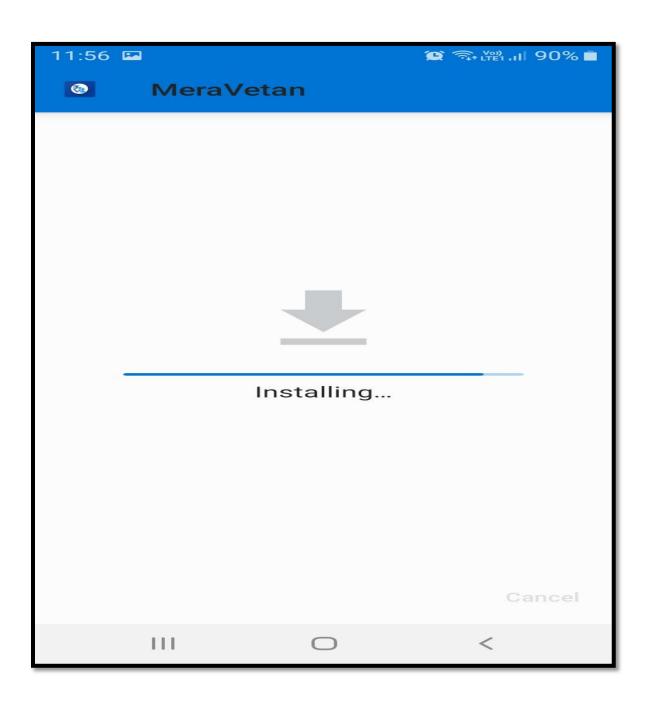

# **Procedure to Install PaySys Mobile App (Mera Vetan)**

Note: - 1) If the employee does not know his/her CPIS id, confirm it from your DDO.

- 2) Date of Birth format is DD/MM/YYYY
- 3) NPS employee should enter NPS number. Will view both GPF and NPS subscriptions.