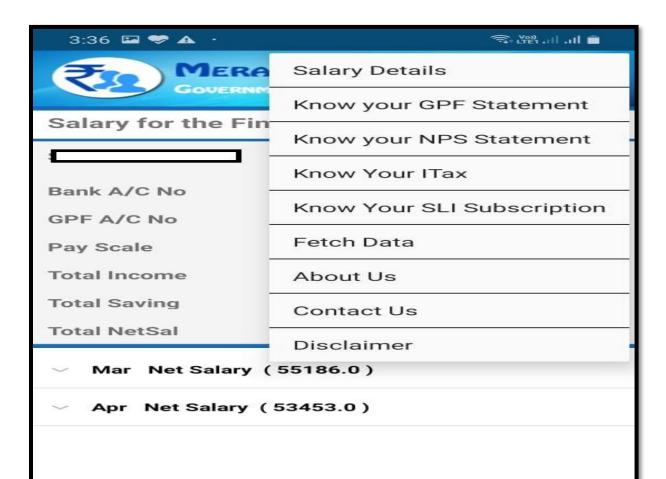

# **Procedure to Install PaySys Mobile App (Mera Vetan)**

Note: - 1) If the employee does not know his/her CPIS id, confirm it from your DDO.

- 2) Date of Birth format is DD/MM/YYYY
- 3) NPS employee should enter NPS number. Will view both GPF and NPS subscriptions.

Use the option Fetch Data to fetch the updated details from jkpaysys application.

Note: - The salary detail, allowances and deduction shown in this Mera Vetan mobile app are as per the information updated by your concerned DDO in jkpaysys application.