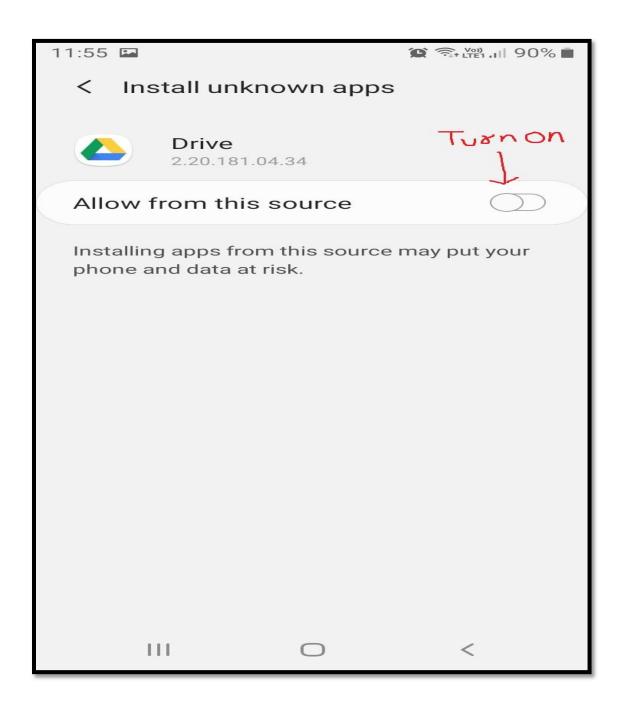

# **Procedure to Install PaySys Mobile App (Mera Vetan)**

Note: - 1) If the employee does not know his/her CPIS id, confirm it from your DDO.

- 2) Date of Birth format is DD/MM/YYYY
- 3) NPS employee should enter NPS number. Will view both GPF and NPS subscriptions.