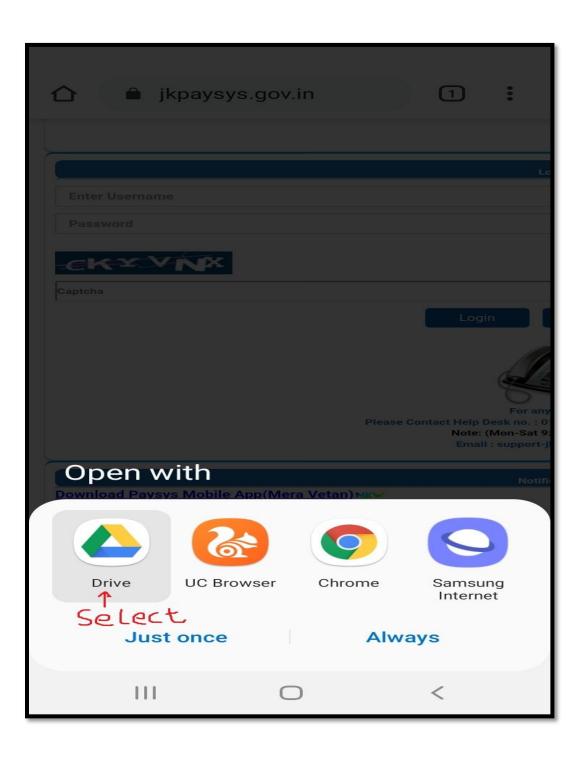

# **Procedure to Install PaySys Mobile App (Mera Vetan)**

Note: - 1) If the employee does not know his/her CPIS id, confirm it from your DDO.

- 2) Date of Birth format is DD/MM/YYYY
- 3) NPS employee should enter NPS number. Will view both GPF and NPS subscriptions.