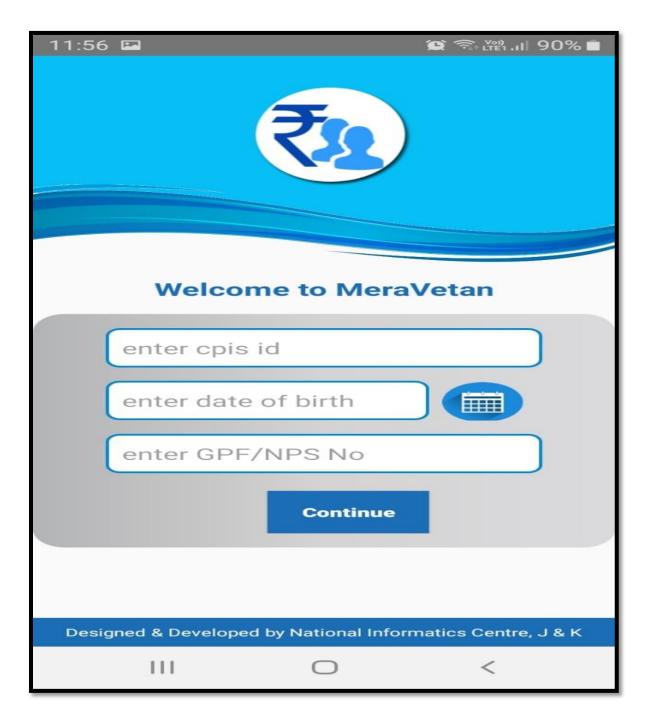

# **Procedure to Install PaySys Mobile App (Mera Vetan)**

Note: - 1) If the employee does not know his/her CPIS id, confirm it from your DDO.

- 2) Date of Birth format is DD/MM/YYYY
- 3) NPS employee should enter NPS number. Will view both GPF and NPS subscriptions.