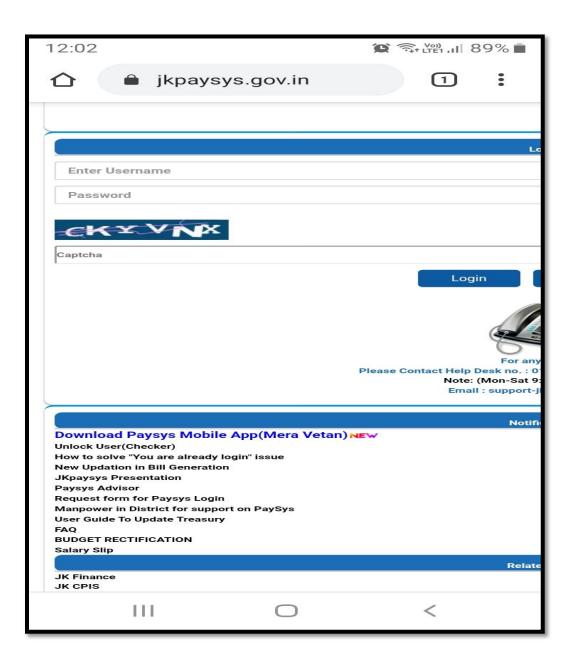

# **Procedure to Install PaySys Mobile App (Mera Vetan)**

Note: - 1) If the employee does not know his/her CPIS id, confirm it from your DDO.

- 2) Date of Birth format is DD/MM/YYYY
- 3) NPS employee should enter NPS number. Will view both GPF and NPS subscriptions.