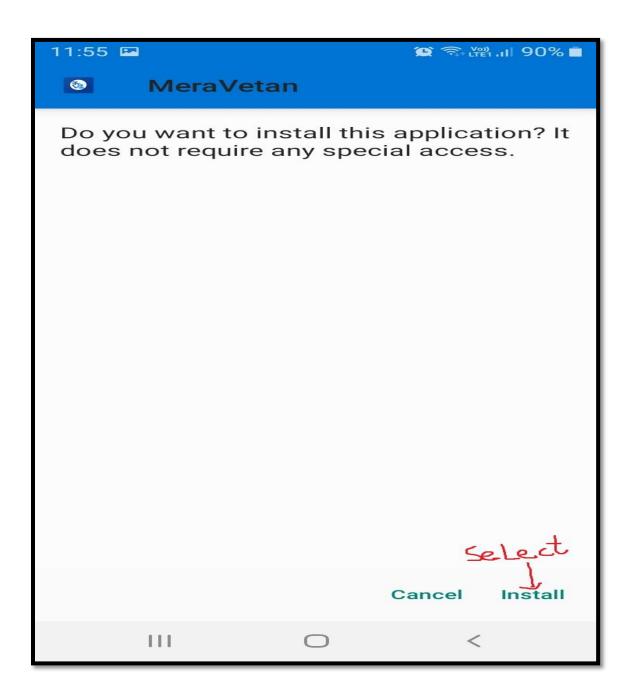

# **Procedure to Install PaySys Mobile App (Mera Vetan)**

Note: - 1) If the employee does not know his/her CPIS id, confirm it from your DDO.

- 2) Date of Birth format is DD/MM/YYYY
- 3) NPS employee should enter NPS number. Will view both GPF and NPS subscriptions.